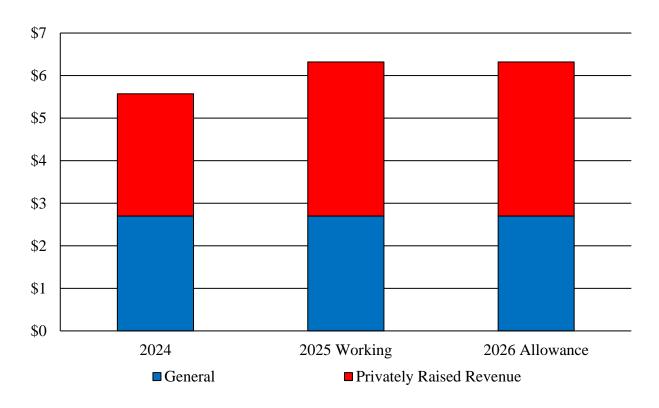

# **Operating Budget Summary**

Fiscal 2026 Budget Increases \$300, or 0.0%, to \$6.32 Million (\$ in Millions)

• The State grant provided to MAAMC is level-funded at \$2.7 million in general funds in fiscal 2026. This grant accounts for 42.7% of MAAMC's fiscal 2026 budget. Similarly, privately raised revenue is projected to be relatively level between fiscal 2025 and 2026.

### **Proposed Budget Change**

State support for MAAMC is budgeted as a general fund grant. The Governor's fiscal 2026 allowance for the corporation is level-funded at \$2.7 million. An MOU between the museum and the Department of Budget and Management (DBM) includes a provision that the museum will match the State grant with its own earnings. DBM waived this requirement for fiscal 2020 through 2022 due to the COVID-19 pandemic. As shown in **Exhibit 2**, MAAMC's privately raised revenue exceeded the required match in fiscal 2022 through 2024. MAAMC estimates that it will exceed the match again in fiscal 2025 and 2026. In fiscal 2024, MAAMC's total revenue exceeded total expenditures by \$262,000, an improvement over fiscal 2023 when MAAMC faced a budget shortfall of \$170,000. Fiscal 2025 is estimated to have relatively even revenues and expenditures; this is largely due to an increase in expenditures of \$1 million. While MAAMC anticipates this level of revenue will continue into fiscal 2026, MAAMC projects a net loss of \$126,000 in that year due to expenditure growth. In fiscal 2026, outside of personnel costs, the largest increase in expenditures is contractual services, which has been credited to an increase in the fabrication of exhibits as well as an increase in fixed costs such as security.