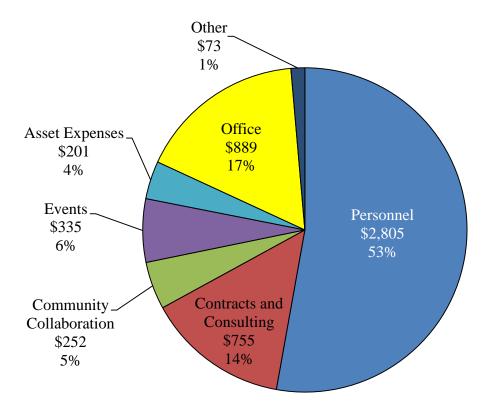

#### Fiscal 2024

The total expenditures in fiscal 2024 were \$5.3 million. As shown in **Exhibit 1**, \$2.8 million, or 53%, of MAAMC spending in fiscal 2024, including both the State grant and privately raised revenue, supported personnel. Another \$755,000, or 14%, went toward contracts and consulting. Additionally, \$889,000, or 17%, of expenses funded the operations of MAAMC, including such items as technology and office occupancy. The building is owned by the State and operated by the corporation under a memorandum of understanding (MOU). Land for the museum is leased from Baltimore City. Baltimore City contributed to building the museum by leasing the land for \$1 per year for 98 years. Under the terms of the Land Disposition Lease Agreement, the property can only be used as a museum. In the event of any default, the land would revert to Baltimore City and the building back to the State. Asset expenses, which are 4% of the spending, cover lease, interest, investment, depreciation, and finance costs.

Exhibit 1
Agency Spending by Category
Fiscal 2024
(\$ in Thousands)