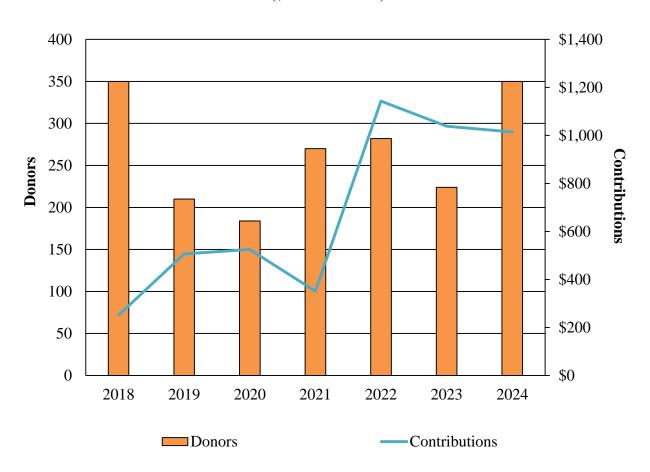

Source: Governor's Budget Books; Department of Budget and Management

As shown in **Exhibit 3**, the number of donors and sustained members increased by 126 people in fiscal 2024 compared to 2023. Membership dues collected in fiscal 2024 totaled \$46,239 across 441 members. The museum's contributions come from cash and in-kind support. The total value of contributions decreased by \$23,498 from fiscal 2023 to 2024 to \$1.01 million.

Exhibit 3

Donors and Dollar Value of Charitable Contributions
Fiscal 2018-2024
(\$ in Thousands)