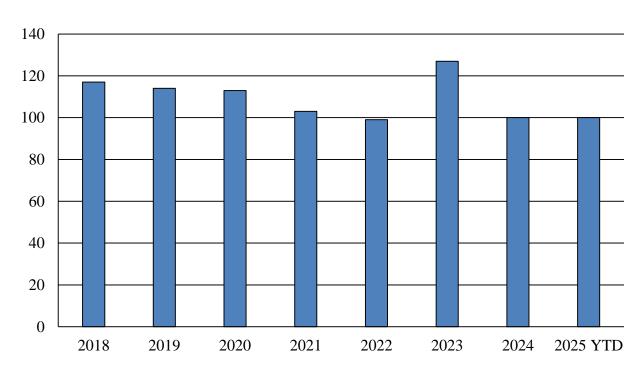

#### 2. Volunteer Staff Volume

Volunteers are an essential part of operations at the museum. They also express the value of the museum to Baltimore City and the State as well as an effort to maximize use of the State's general fund grant. These volunteers include flexible volunteers and regular volunteer docents who lead guided tours through the museum. As shown in **Exhibit 5**, the total number of volunteers and docents decreased by 27 from fiscal 2023 to 2024. MAAMC reported having 10 docents in fiscal 2024 and 90 volunteers with that number remaining consistent in fiscal 2025 (through January 2025). The total number of 100 volunteers and docents in fiscal 2024 is lower than the prepandemic level of 114 in fiscal 2019. MAAMC reports that 5 of the current docents are staff members providing tours with 5 external docents expected to begin giving tours in February 2025.

Exhibit 5 Volunteers and Docents Fiscal 2018-2025 YTD (through January 2025)

YTD: year to date