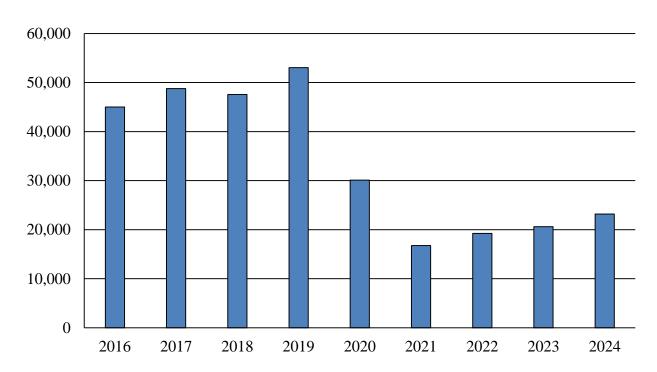

### 1. In-person and Virtual Attendance

As shown in **Exhibit 4**, total in-person and virtual attendance to the museum increased by 12.4%, from 20,614 visitors in fiscal 2023 to 23,178 visitors in fiscal 2024. Despite the increase in fiscal 2024, MAAMC attendance is still approximately 56% below the 53,041 visitors in fiscal 2019. To increase attendance, MAAMC conducts outreach to schools bringing in student visitors and to businesses to host events. In fiscal 2024, MAAMC hosted three festival days, six first Friday music concerts, and three free exhibit openings. There was in-person attendance of 2,567 for public programs and attendance of 1,040 for virtual programs.

Exhibit 4 In-person and Virtual Attendance Fiscal 2016-2024

Note: Virtual attendance is included in the attendance count beginning in fiscal 2020.